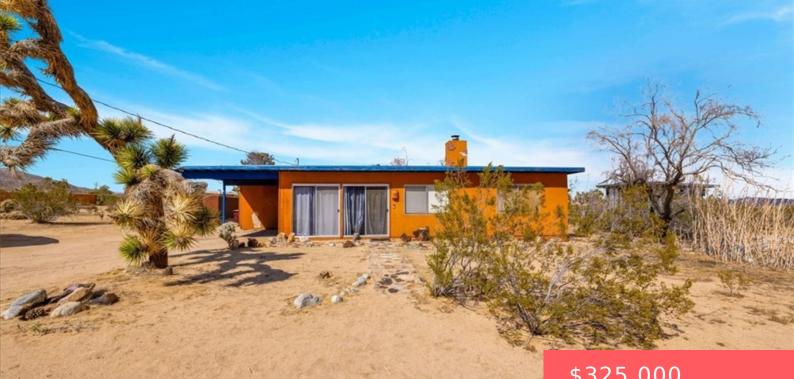

### 62372 TWO MILE ROAD, JOSHUA TREE, CA, US, 92252

https://apogee-realestate.com

Nestled on 2.5 acres [...]

- \$325,000

×

### **Basics**

**Category:** Residential Status: Active Bathrooms: 1 bath Area: 888 sq ft **Year built:** 1957 Zoning: JT/RL

**Type:** SingleFamilyResidence Bedrooms: 2 beds Floors: 1, 1 floor Lot size: 108900, 108900 sq ft View: Desert County: San Bernardino