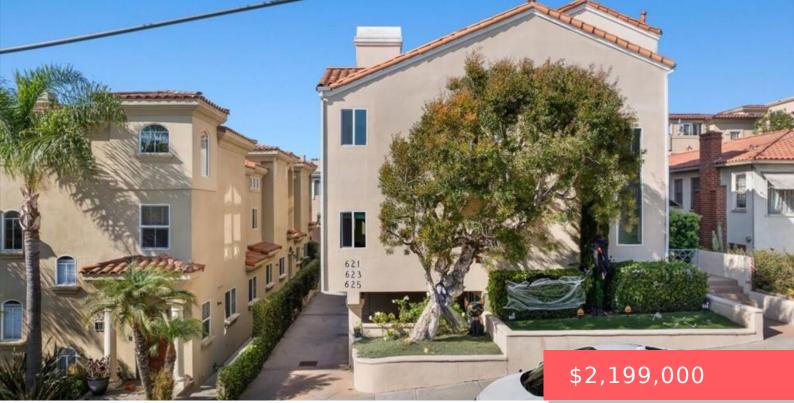

# 625 9TH STREET, HERMOSA BEACH, CA, US, 90254

https://apogee-realestate.com

Experience luxury li [...]

- 3 haths
- Townhous
- Residential
- Active
- 2279 sq ft

## Basics

Category: Residential Status: Active Bathrooms: 3 baths Floors: 3 floors Lot size: 5413, 5413 sq ft Property Condition: UpdatedRemodeled Zoning: HBR3YY Type: Townhouse Bedrooms: 3 beds Half baths: 1 half bath Area: 2279 sq ft Year built: 1989 View: CityLights,PeekABoo County: Los Angeles