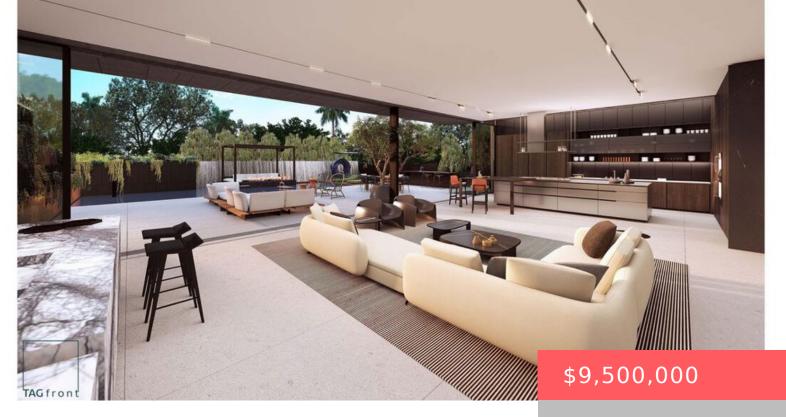

# 625 N RODEO DRIVE, BEVERLY HILLS, CA, US, 90210

https://apogee-realestate.com

Bring your vision to [...]

- 0 beds
- 0 baths
- SingleFamilyResidence
- Residential
- Active

### Basics

Category: Residential Status: Active Bathrooms: 0 baths Floors: 2, 2 floors Year built: 1961 Zoning: BHR1\* Type: SingleFamilyResidence Bedrooms: 0 beds Half baths: 0 half baths Lot size: 13439, 13439 sq ft View: ParkGreenbelt County: Los Angeles

## **Building Details**

Architectural Style: Modern Common Walls: NoCommonWalls Levels: Two Sewer: Other Fencing: None

## **Amenities & Features**

Pool Features: Heated,Private Spa Features: Private Exterior Features: FirePit Parking Features: Private
Parking Total: 6
Fireplace Features:
DiningRoom,LivingRoom

Furnished: UnfurnishedHeating: CentralInterior Features: Elevator,WineCellar,WalkInClosetsLaundry Features: Inside,LaundryRoomAppliances: Dishwasher,RefrigeratorLaundry Features: Inside,LaundryRoom