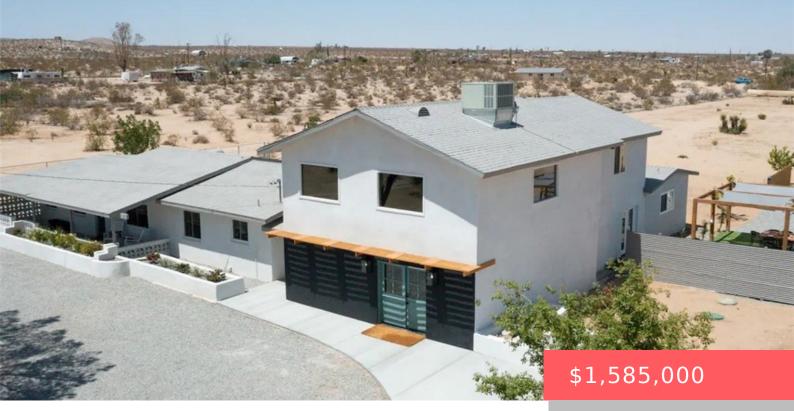

# 62718 ABERDEEN DRIVE, JOSHUA TREE, CA, US, 92252

https://apogee-realestate.com

Prepare to be amazed [...]

- 5 beds
- 4 baths
- SingleFamilyResidence
- Residentia
- Active
- 4697 sq ft

#### Basics

Category: Residential Status: Active Bathrooms: 4 baths Area: 4697 sq ft Year built: 1958 Zoning: JT/RL Type: SingleFamilyResidence Bedrooms: 5 beds Floors: 1, 1 floor Lot size: 209088, 4.8 sq ft View: Desert,Mountains,Panoramic County: San Bernardino

## **Building Details**

Structure Type: House Lot Features: ZeroToOneUnitAcre Common Walls: NoCommonWalls Water Source: Public Sewer: SepticTank Levels: One,Two

### **Amenities & Features**

Pool<br/>Features:<br/>NoneCooling: CentralAir,WallWindowUnitsFireplace<br/>Features:<br/>NoneInterior Features:<br/>BedroomOnMainLevel,EntranceFoyer,Loft,PrimarySuite,WalkInPantry,WalkInClosets<br/>None