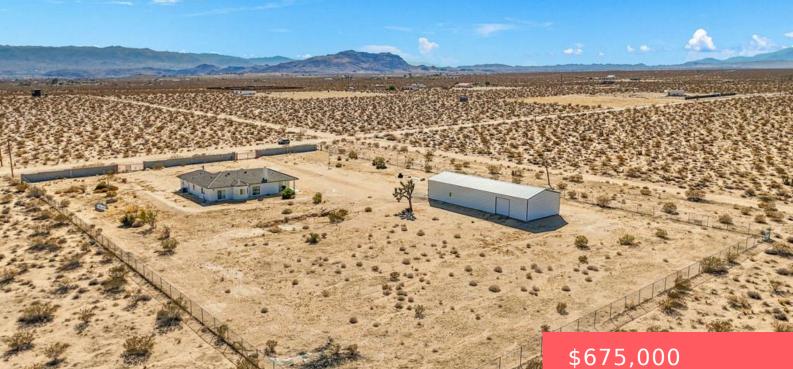

### 62734 STARLIGHT STREET, JOSHUA TREE, CA, **US, 92252**

https://apogee-realestate.com

Welcome to your dese [...]

×

### **Basics**

Category: Residential Status: Active Bathrooms: 2 baths Floors: 1, 1 floor Lot size: 413820, 413820 sq ft **View:** CityLights,Desert,Mountains,Panoramic County: San Bernardino

Type: SingleFamilyResidence Bedrooms: 3 beds Half baths: 0 half baths Area: 1730 sq ft Year built: 2008 Subdivision Name: Not Applicable-1