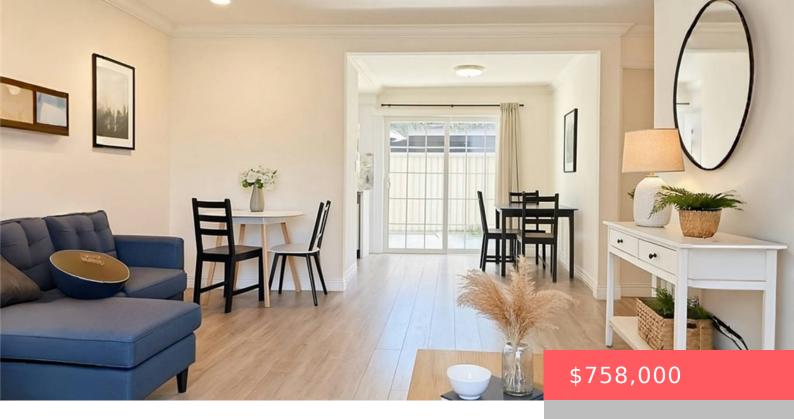

### 63 STREAMWOOD, IRVINE, CA, US, 92620

https://apogee-realestate.com

Award-winning Irvine [...]

- 2 bed:
- 1 bath
- Condominium
- Residentia
- Active
- 887 sq ft



## **Basics**

**Category:** Residential

**Status:** Active

Bathrooms: 1 bath

**Area: 887** sq ft

View: None

County: Orange

**Type:** Condominium

Bedrooms: 2 beds

Floors: 1, 1 floor

Year built: 1977

**Subdivision Name:** Irvine Springs (IS)

# **Building Details**



Structure Type: Duplex Water Source: Public

Sewer: PublicSewer Common Walls: OneCommonWall

Levels: One

#### **Amenities & Features**

Pool Features: Community, Association Parking Features: Assigned, Covered

**Parking Total:** 1 **Association Amenities:** Insurance,Pool,Trash,Water

Cooling: Electric Fireplace Features: None

**Heating:** Elect