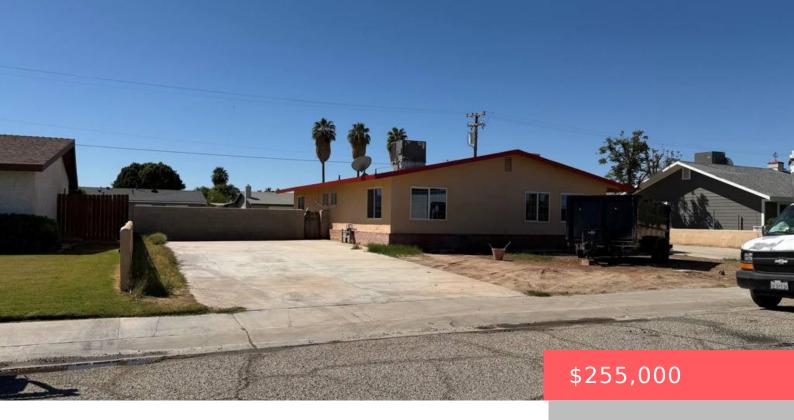

# 630 SEVILLE LANE, BLYTHE, CA, US, 92225

https://apogee-realestate.com

Welcome to 630 Sevil [...]

- 3 beds
- 2 baths
- SingleFamilyResidence
- Residentia
- Active
- 1419 sq ft

#### **Basics**

Category: Residential Type: SingleFamilyResidence

Status: Active Bedrooms: 3 beds

Bathrooms: 2 baths Half baths: 1 half bath

**Floors: 1, 1** floor **Area: 1419** sq ft

**Lot size: 9147, 9147** sq ft **Year built:** 1970