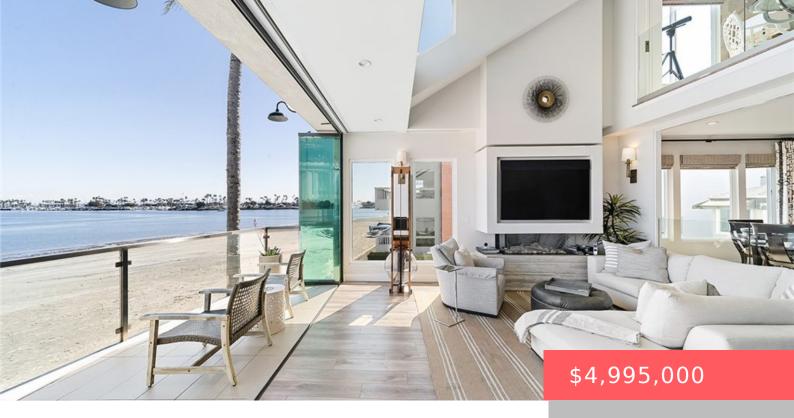

# 6302 E BAY SHORE, LONG BEACH, CA, US, 90803

https://apogee-realestate.com

This home redefines [...]

- 3 heds
- 4 baths
- SingleFamilyResidence
- Residential
- Active
- 3277 sq ft

### **Basics**

Category: Residential

**Status:** Active

Bathrooms: 4 baths

**Area: 3277** sq ft **Year built:** 1975

View: Marina, Mountains, Water

Zoning: LBR21

Type: SingleFamilyResidence

Bedrooms: 3 beds

Floors: 3 floors

Lot size: 2868, 2868 sq ft

**Property Condition:** Turnkey

Subdivision Name: Peninsula (PI)

**County:** Los Angeles

## **Building Details**

Structure Type: House

Lot Features: ZeroLotLine

Sewer: Unknown

**Construction Materials: Stucco** 

**Garage Spaces:** 2

Floor covering: Laminate

Water Source: Public

#### **Amenities & Features**

Pool Features: None
Security Features: Prewired
Waterfront Features: BeachAccess, Bayfront

Window Features: CustomCoverings,Skylights
Fireplace Features: LivingRoom,PrimaryBedroom

Interior Features:
BreakfastBar, Built in Features, Balcony, Ceiling Fans, Cathedral Ceilings, Separate Formal Dining Room, Elevator, High Ceilings, Multiple Staircases, Open Floorplan, Recessed Lighting, Wired For Data, Wired For Sound, Primary Suite, Walk In Closets
Applances: Six Burner Stove, Dishwasher, Gaskange, Refrigerator, Tankless Water Heater, Water Purifier