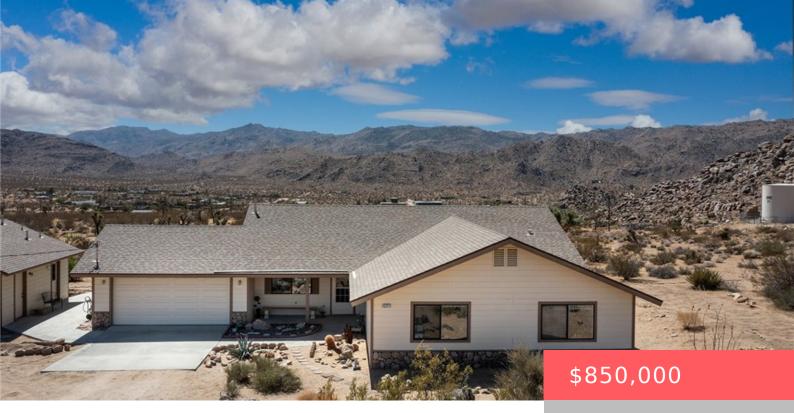

# 63257 WAGON WHEEL ROAD, JOSHUA TREE, CA, US, 92252

https://apogee-realestate.com

Located near the entrance of the National Park in Joshua Tree's most coveted neighborhood: Monument Manor. The unique surrounding boulder [...]

- 4 beds
- 2 baths
- SingleFamilyResidence
- Residential
- Active

×

• 1851 sq ft

# Basics

| Category: Residential   | Type: SingleFamilyResidence                                     |
|-------------------------|-----------------------------------------------------------------|
| Status: Active          | Bedrooms: 4 beds                                                |
| Bathrooms: 2 baths      | Floors: 1, 1 floor                                              |
| <b>Area: 1851</b> sq ft | Lot size: 217800, 5 sq ft                                       |
| Year built: 1990        | View: Desert, ParkGreenbelt, Hills, Mountains, Panoramic, Rocks |
| Zoning: JT/RL           | County: San Bernardino                                          |