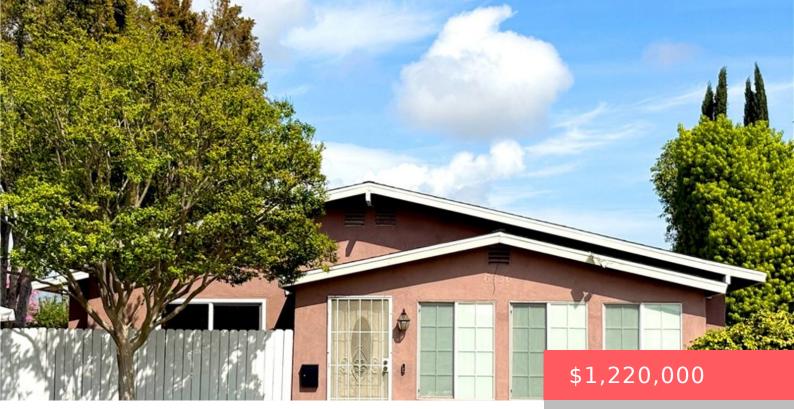

#### 6336 TEMPLE CITY BOULEVARD, TEMPLE CITY, CA, US, 91780

https://apogee-realestate.com

This versatile prope [...]

- 3 heds
- 3 baths
- SingleFamilyResidence
- Residential
- Active

×

• 1533 sq ft

## Basics

Category: Residential Status: Active Bathrooms: 3 baths Area: 1533 sq ft Year built: 1921 Zoning: TCR1YY Type: SingleFamilyResidence Bedrooms: 3 beds Floors: 1, 1 floor Lot size: 4643, 4643 sq ft View: None County: Los Angeles

# **Building Details**

Structure Type: House Lot Features: ZeroToOneUnitAcre Common Walls: NoCommonWalls Levels: One Water Source: Public Sewer: PublicSewer Garage Spaces: 1