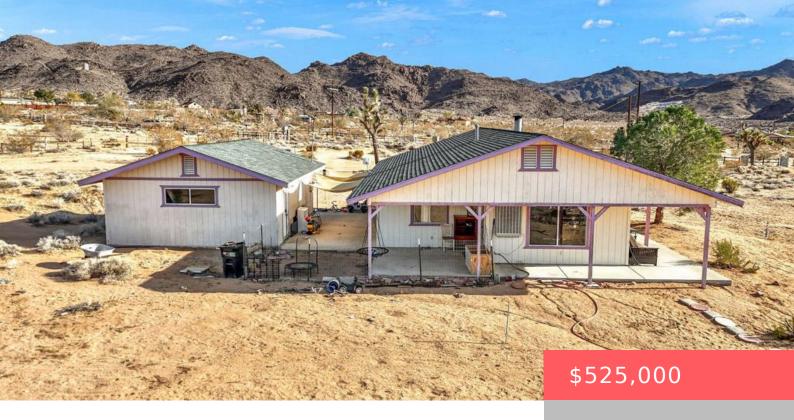

## 63466 SINGLE TREE ROAD, JOSHUA TREE, CA, US, 92252

https://apogee-realestate.com

Monument Manor – exceptional opportunity! Welcome to your serene desert retreat , perfectly situated on a sprawling 5-acre lot, providing [...]

## **Basics**

Category: Residential

Status: Active

Bathrooms: 1 bath

Floors: 1 floor

Lot size: 217800, 217800 sq ft

Property Condition: RepairsCosmetic

**Subdivision Name:** Not Applicable-1

**Type:** SingleFamilyResidence

Bedrooms: 2 beds

Half baths: 0 half baths

**Area: 923** sq ft

Year built: 2000

View: Desert, Hills, Mountains, Panoramic

County: San Bernardino