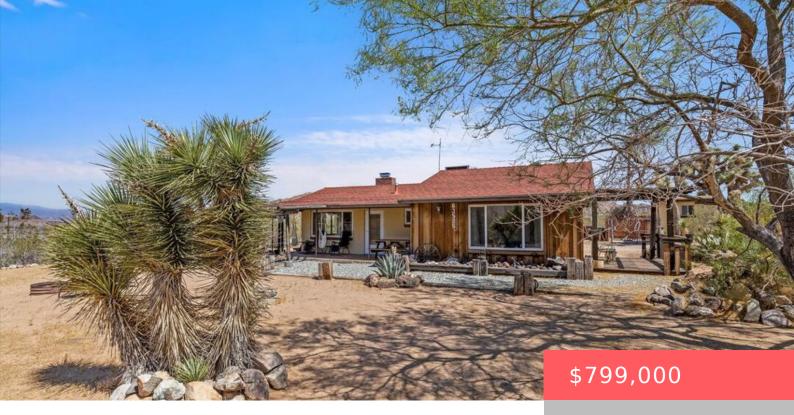

# 63525 QUAIL SPRINGS ROAD, JOSHUA TREE, CA, US, 92252

https://apogee-realestate.com

Reconnect with nature and experience the serenity of Joshua Tree at this stylish 5-acre desert haven. Located in the highly [...]

### **Basics**

**Category:** Residential

**Status:** Active

Bathrooms: 2 baths

Floors: 1, 1 floor

**Lot size: 217800, 217800** sq ft

View: Desert, Hills

Zoning: JT/RL

**Type:** SingleFamilyResidence

Bedrooms: 1 bed

Half baths: 0 half baths

**Area: 813** sq ft

Year built: 1955

**Subdivision Name:** Monument Manor

County: San Bernardino

# **Building Details**

**Architectural Style:** Ranch

Common Walls: NoCommonWalls

Levels: One

**Sewer:** Cesspool

**Garage Spaces:** 1

Floor covering: Carpet, Tile