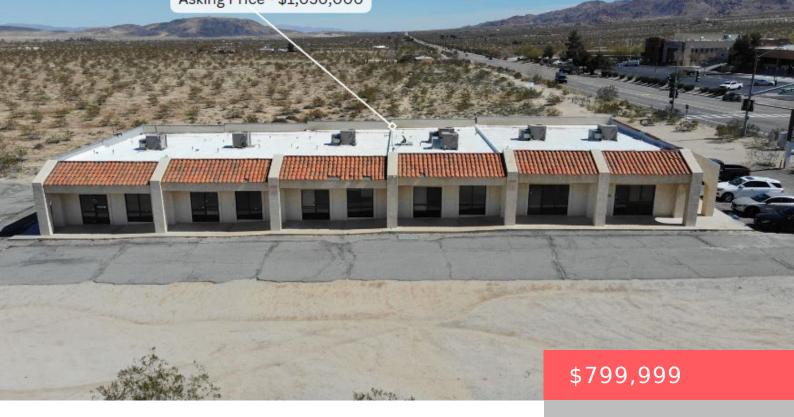

# 63532 29 PALMS HIGHWAY, JOSHUA TREE, CA, US, 92252

https://apogee-realestate.com

\*\*Price reduction!\*\* We are proud to present for sale this 5-Unit Medical Center totaling  $\pm$  7,000 sf. Property is located [...]

#### **Basics**

Category: CommercialSale Type: Office

**Status:** Active Floors: 1 floor

**Lot size: 29999, 29999** sq ft **Year built:** 1984

**County:** San Bernardino