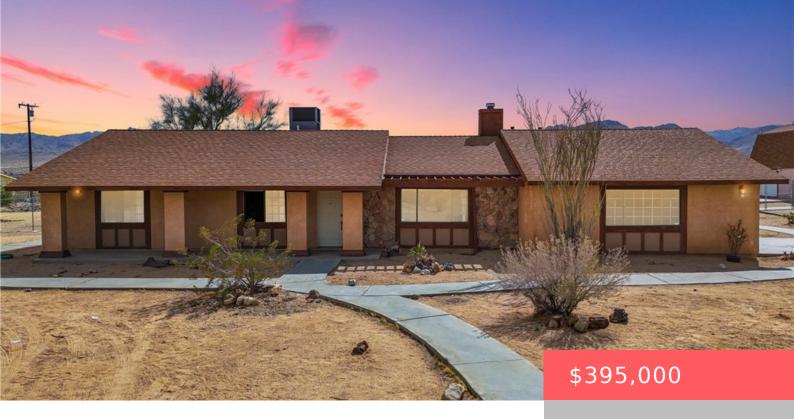

# 63625 URANIUM ROAD, JOSHUA TREE, CA, US, 92252

https://apogee-realestate.com

Nestled in the heart [...]

- 4 beds
- 3 haths
- SingleFamilyResidence
- Residential
- Active
- 2530 sq ft

### **Basics**

Category: Residential

**Status:** Active

Bathrooms: 3 baths

**Area: 2530** sq ft

Year built: 1989

**Zoning:** JT/RL

**Type:** SingleFamilyResidence

Bedrooms: 4 beds

Floors: 1, 1 floor

**Lot size: 108900, 108900** sq ft

View: Desert

County: San Bernardino