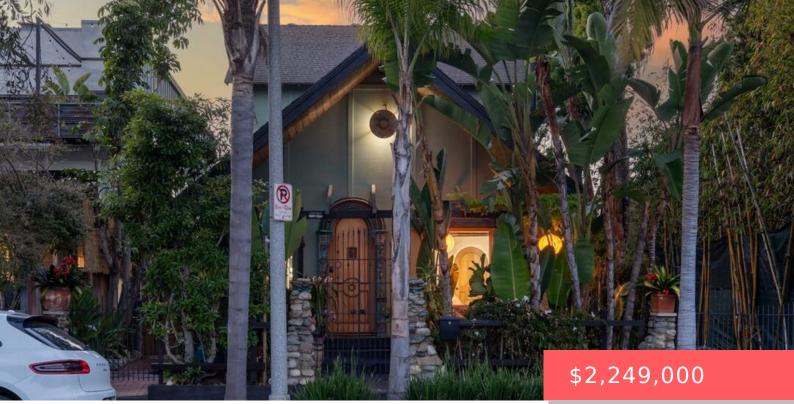

#### 637 VERNON AVENUE, VENICE, CA, US, 90291

https://apogee-realestate.com

Welcome to 637 Verno [...]

- 2.1.1.
- 2 baths
- SingleFamilyResidence
- Residentia
- Active
- 1918 sq ft

## Basics

Category: Residential Status: Active Bathrooms: 2 baths Floors: 2, 1 floors Lot size: 4803, 4803 sq ft View: CityLights,Mountains County: Los Angeles Type: SingleFamilyResidence Bedrooms: 3 beds Half baths: 0 half baths Area: 1918 sq ft Year built: 1907 Zoning: LARD1.5

# **Building Details**

Common Walls: NoCommonWalls Other Structures: GuestHouse Levels: Two Floor covering: Wood

## **Amenities & Features**

Pool Features: NoneSecurity Features: GatedCommunitySpa Features: NoneFireplace Features: WoodBurningFurnished: UnfurnishedHeating: NoneInterior Features:<br/>CeilingFans,Loft,WalkInClosetsAppliances:<br/>Dishwasher,Microwave,Refrigerator,Dryer,Washer