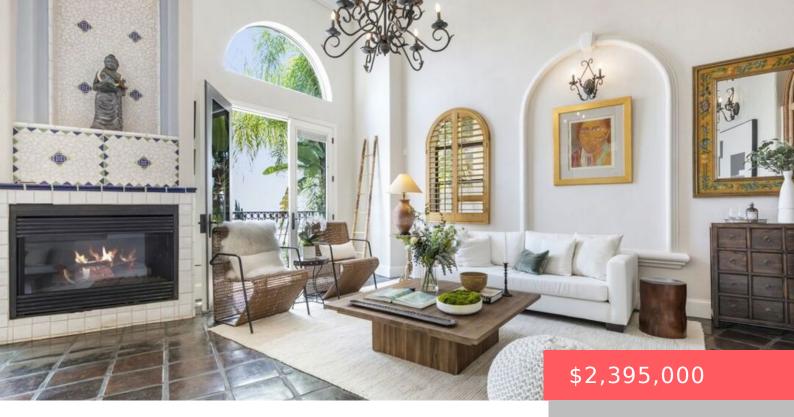

# CA, US,

https://apogee-realestate.com

Perched atop the hil [...]

- 4 beds
- 6 baths
- SingleFamilyResidence
- Residential
- Active
- 3180 sq ft

#### **Basics**

Category: Residential

**Status:** Active

Bathrooms: 6 baths

Floors: 0 floors

**Lot size: 4114, 4114** sq ft

View: CityLights

**County:** Los Angeles

**Type:** SingleFamilyResidence

Bedrooms: 4 beds

Half baths: 0 half baths

**Area: 3180** sq ft

Year built: 1996

Zoning: LAR1

# **Building Details**

Architectural Style: Mediterranean Common Walls: NoCommonWalls

**Levels:** ThreeOrMore Floor covering: Tile, Wood

#### **Amenities & Features**

**Pool Features:** None Parking Features: DoorMulti,Garage

**Spa Features:** None **Cooling:** CentralAir

Fireplace Features: Gas,LivingRoom Furnished: Unfurnished

Heating: Central Interior Features: WalkInClosets