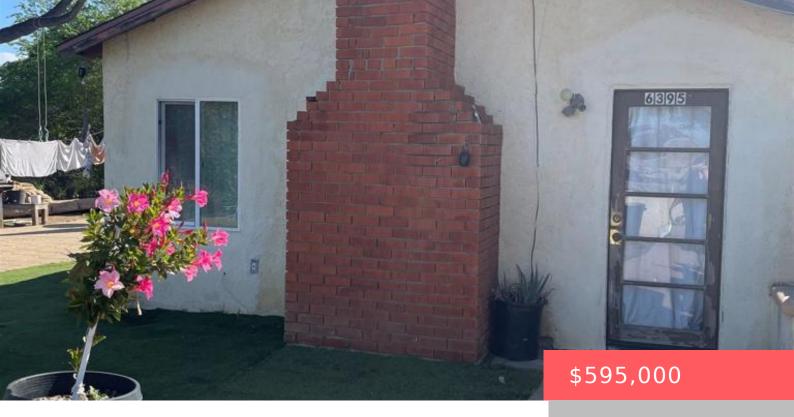

## **6395 W LILAC, BONSALL, CA, US, 92003**

https://apogee-realestate.com

Call your contractor [...]

- 4 beds
- 2 baths
- SingleFamilyResidence
- Residential
- Active
- 1664 sq ft

**Basics** 

Category: Residential Type: SingleFamilyResidence

## **Building Details**

**Open Parking Spaces:** 10 **Construction Materials:** Stucco

Fencing: ChainLink, Partial Garage Spaces: 2

Levels: One

## **Amenities & Features**

Pool Features: None Parking Features: Uncovered

Patio & Porch Features: Concrete Parking Total: 12

Roof: Composition Cooling: None

Fireplace Features: LivingRoom Heating: None,SeeRemarks