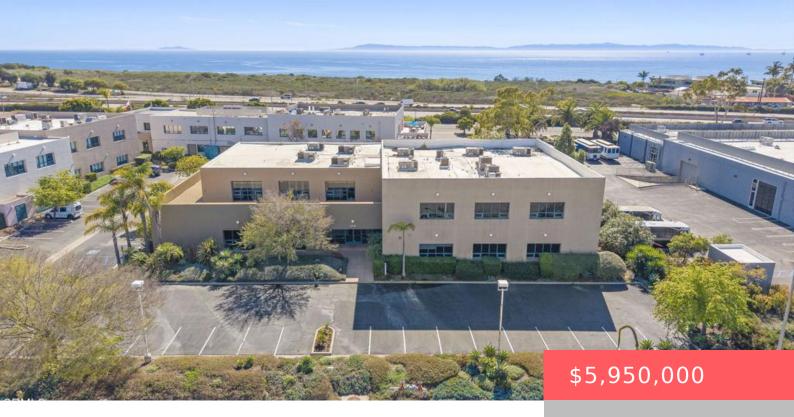

# 6398 CINDY LANE, CARPINTERIA, CA, US, 93013

https://apogee-realestate.com

The Carpinteria Busi [...]

- 0 haths
- Office
- CommercialSale
- Active

### **Basics**

Category: CommercialSale Type: Office

Status: Active Bathrooms: 0 baths

**Lot size: 1** sq ft **Year built:** 1989

**County:** Santa Barbara

# **Building Details**

Structure Type: Office Water Source: Public

Lot Features: Landscaped, NearPark, Paved, StreetLevel Building Area Units: SquareFeet

Fencing: None

#### **Amenities & Features**

Parking Total: 57 Cooling: CentralAir

Heating: Central, ForcedAir Laundry Features: None