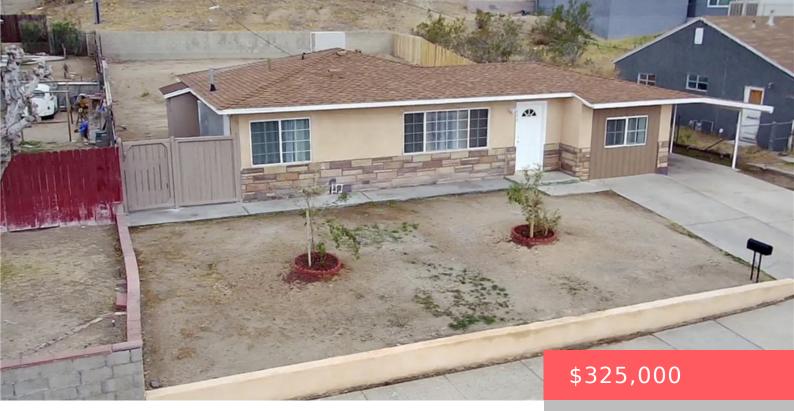

# 640 FLORA STREET, BARSTOW, CA, US, 92311

https://apogee-realestate.com

Beautifully restored [...]

- 3 beds
- 1 bath
- SingleFamilyResidence
- Residentia
- Active

×

• 1300 sq ft

#### Basics

Category: Residential Status: Active Bathrooms: 1 bath Area: 1300 sq ft Year built: 1951 County: San Bernardino Type: SingleFamilyResidence Bedrooms: 3 beds Floors: 1, 1 floor Lot size: 9750, 9750 sq ft View: Desert,Mountains,Neighborhood

## **Building Details**

Structure Type: House Lot Features: BackYard,SprinklerSystem Common Walls: NoCommonWalls Levels: One

Water Source: Public Sewer: PublicSewer Fencing: Block,Wood

## **Amenities & Features**

Pool Features: None Patio & Porch Features: Patio Roof: Shingle Fireplace Features: None Laundry Features: Outside Parking Features: AttachedCarport Spa Features: None Cooling: WallWindowUnits Interior Features: AllBedroomsDown