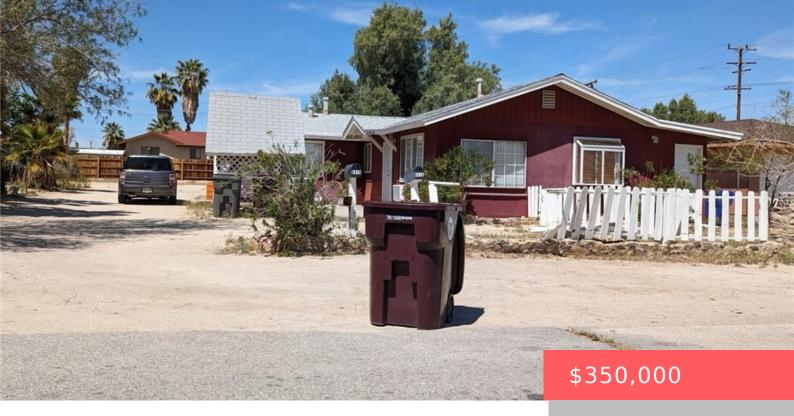

# **6416 EAST COURT WAY, 29 PALMS, CA, US, 92277**

https://apogee-realestate.com

Tenants in place, tw [...]

- 1 hads
- 2 baths
- Duplex
- Residential
- Active
- 1200 sq ft

#### **Basics**

Category: Residential Type: Duplex

Status: Active Bedrooms: 4 beds

Bathrooms: 2 baths Half baths: 0 half baths

**Floors: 1, 1** floor **Area: 1200** sq ft

**Lot size: 11250, 11250** sq ft **Year built:** 1954