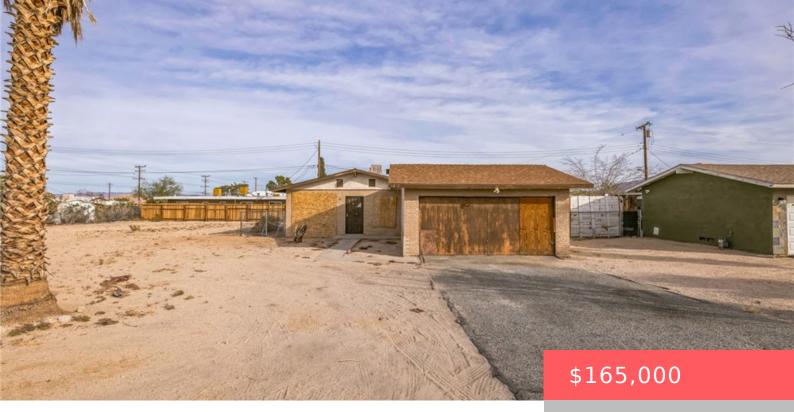

# 6425 OCOTILLO AVENUE, 29 PALMS, CA, US, 92277

https://apogee-realestate.com

Single-family home on 0.17-acre lot! This residence features an attached 2-car garage and additional driveway parking, ensuring convenience for you [...]

- 2 beds
- 1 bath
- SingleFamilyResidence
- Residential
- Active

×

• 859 sq ft

#### Basics

Category: Residential Status: Active Bathrooms: 1 bath Area: 859 sq ft Year built: 1979 County: San Bernardino Type: SingleFamilyResidence Bedrooms: 2 beds Floors: 1, 1 floor Lot size: 7200, 7200 sq ft View: None