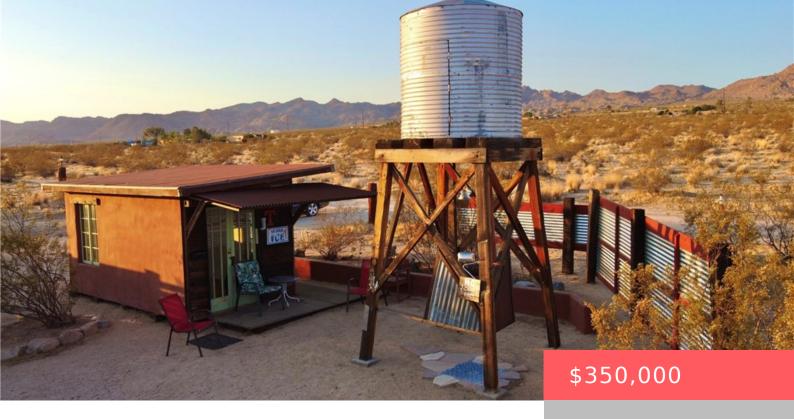

# 64305 TWENTYNINE PALMS HIGHWAY, JOSHUA TREE, CA, US, 92252

https://apogee-realestate.com

The Bom is for sale! Landmark property in south Joshua Tree, 2.5 acres with an unfinished 2 bedroom home. 2 [...]

## **Basics**

Category: Residential

**Status:** Active

Bathrooms: 1 bath

**Area: 1103** sq ft

Year built: 2013

View: Desert, Hills, Panoramic, Rocks

**County:** San Bernardino

**Type:** SingleFamilyResidence

Bedrooms: 2 beds

Floors: 1, 1 floor

Lot size: 108900, 108900 sq ft

**Property Condition:** Fixer

**Zoning:** JT/RL

**Building Details** 

Structure Type: House Water Source: None

**Lot Features:** GentleSloping **Sewer:** SepticTank

Common Walls: NoCommonWalls Construction Materials: MetalSiding

Levels: One