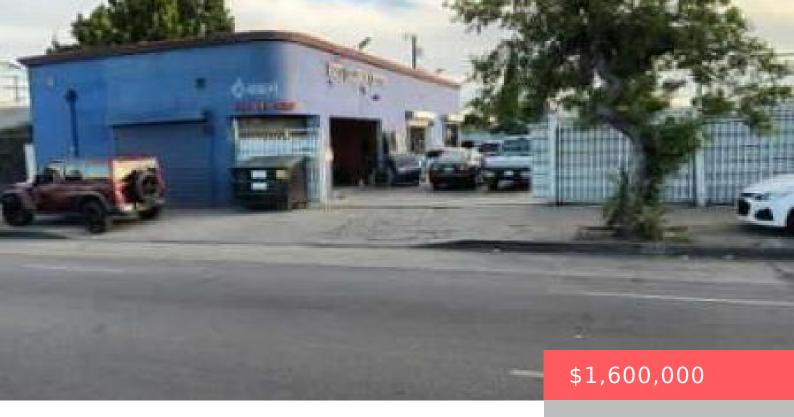

# 644 E MANCHESTER AVENUE, LOS ANGELES, CA, US, 90001

https://apogee-realestate.com

Business opportunity with large lot boasting 35 car parking spaces. Current use is Auto Repair Collision Shop.

- 0 haths
- CommercialSale
- Active
- 2210 sq ft