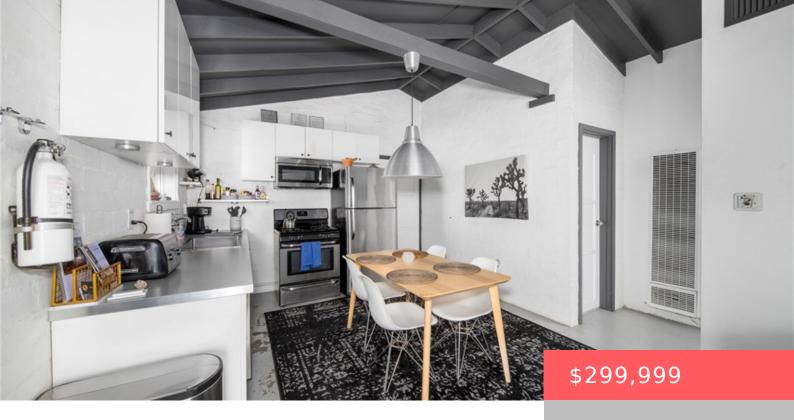

# 6443 VALLEY VIEW STREET, JOSHUA TREE, CA, US, 92252

https://apogee-realestate.com

- 1 bed
- 1 bath
- SingleFamilyResidence
- Residentia
- Active
- 640 sq ft

### **Basics**

Category: Residential

**Status:** Active

Bathrooms: 1 bath

**Area: 640** sq ft

**Year built:** 1948

**Zoning:** JT/RM

**Type:** SingleFamilyResidence

Bedrooms: 1 bed

Floors: 1, 1 floor

**Lot size: 6750, 6750** sq ft

View: None

County: San Bernardino

# **Building Details**

**Structure Type:** House Water Source: Public

Lot Features: BackYard

Common Walls: NoCommonWalls

Sewer: None Levels: One

#### **Amenities & Features**

**Utilities:** SewerNotAvailable Pool Features: None

Cooling: Dual, Evaporative Cooling Fireplace Features: DiningRoom

Laundry Features: ElectricDryerHookup