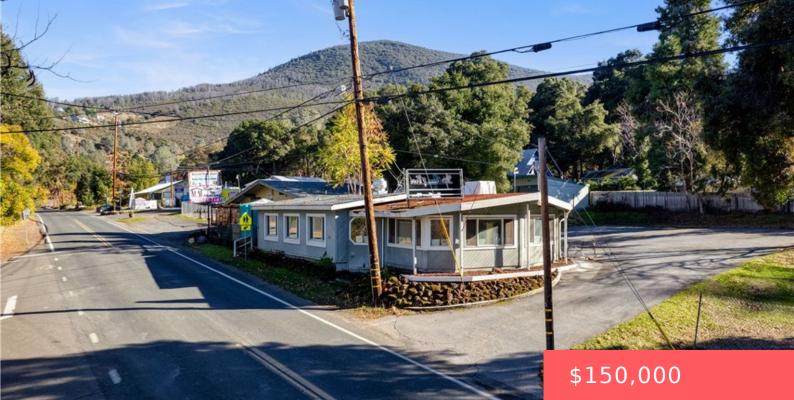

## 6445 SODA BAY ROAD, KELSEYVILLE, CA, US, 95451

https://apogee-realestate.com

Blue's Cafe. R [...]

## **Building Details**

MixedUse

CommercialSale

• Active

Type: MixedUse Floors: 1 floor Year built: 1963

×

Building Name: Blue's Cafe Lot Features: CornerLot Number Of Buildings: 1

Water Source: Public Building Area Units: SquareFeet