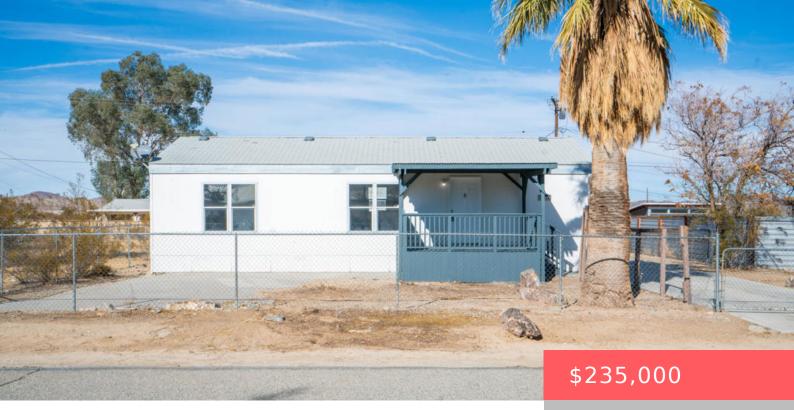

# 64838 TONTO DRIVE, JOSHUA TREE, CA, US, 92252

https://apogee-realestate.com

Discover this gem in [...]

- 3 beds
- 2 haths
- ManufacturedOnLand
- Residential
- Active
- 1012 sq ft