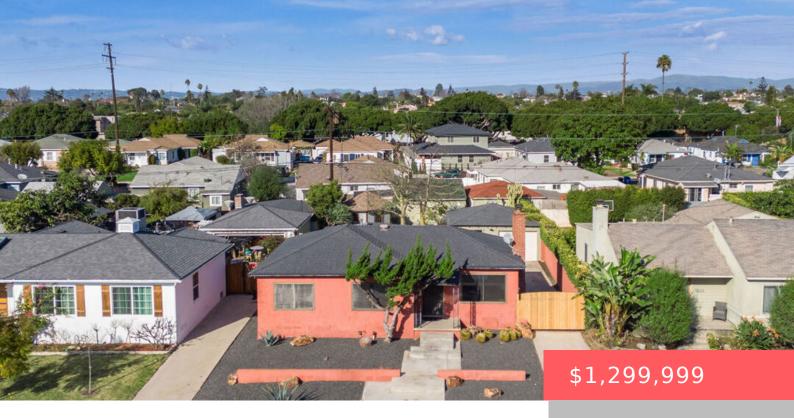

## 6509 W 87TH STREET, LOS ANGELES, CA, US, 90045

https://apogee-realestate.com

Welcome to this incr [...]

- 3 heds
- 1 bath
- SingleFamilyResidence
- Residentia
- Active
- 1395 sq ft

## **Basics**

Category: Residential Type: SingleFamilyResidence

Status: Active Bedrooms: 3 beds

Bathrooms: 1 bath Half baths: 0 half baths

View: None Zoning: LAR1

**Building Details** 

**County:** Los Angeles

Architectural Style: Ranch Levels: One

Other Structures: Sheds Floor covering: Carpet, Tile, Wood

**Amenities & Features** 

**Pool Features:** None Parking Features: Concrete, Door Single, Garage

**Spa Features:** None **Parking Total:** 1