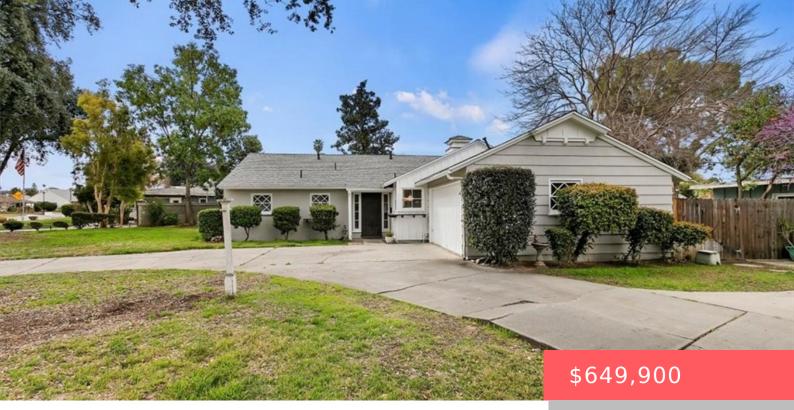

# 6539 MOUNT DIABLO, RIVERSIDE, CA, US, 92506

https://apogee-realestate.com

Super desirable home [...]

- 3 heds
- 2 baths
- SingleFamilyResidence
- Residentia
- Active
- 1584 sq ft

#### Basics

Category: Residential Status: Active Bathrooms: 2 baths Floors: 1, 1 floor Lot size: 10454, 10454 sq ft View: None Type: SingleFamilyResidence Bedrooms: 3 beds Half baths: 0 half baths Area: 1584 sq ft Year built: 1953 County: Riverside