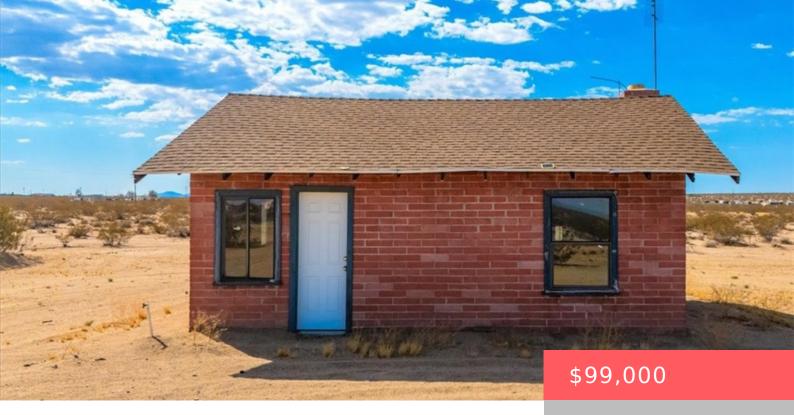

# 65419 DAISY LANE, JOSHUA TREE, CA, US, 92252

https://apogee-realestate.com

\*\*\*RED BRICK CABIN O [...]

- 0 heds
- 0 haths
- Cabin
- Residential
- Active
- 462 sq ft

Type: Cabin

Bedrooms: 0 beds

Half baths: 0 half baths

**Area: 462** sq ft

Year built: 1958

**Zoning:** JT/RL-5

**Building Details** 

Structure Type: Cabin