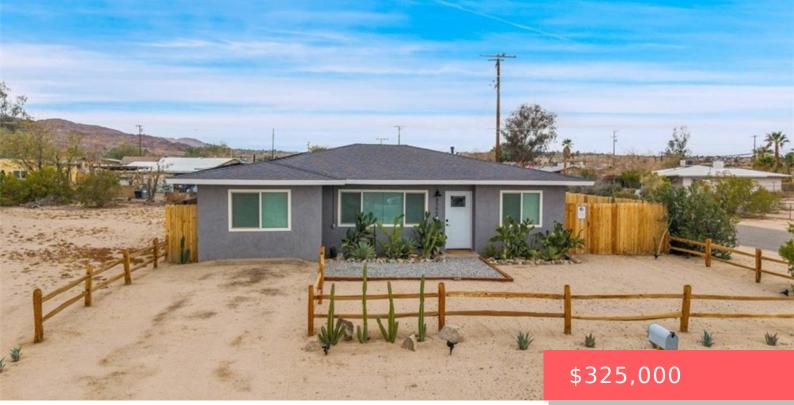

# 6566 EL REY AVENUE, 29 PALMS, CA, US, 92277

https://apogee-realestate.com

Beautifully Appointe [...]

- 3 beds
- 2 baths
- SingleFamilyResidence
- Residentia
- Active
- 1330 sq ft

#### Basics

Category: Residential Status: Active Bathrooms: 2 baths Floors: 1, 1 floor Lot size: 6962, 6962 sq ft View: Desert,Mountains Type: SingleFamilyResidence Bedrooms: 3 beds Total rooms: Cam Wortman & Sean Dit... Area: 1330 sq ft Year built: 1959 County: San Bernardino

## **Building Details**

Structure Type: House Lot Features: DesertBack Common Walls: NoCommonWalls Water Source: Public Sewer: SepticTank Levels: One

#### **Amenities & Features**

Pool Features: None Fireplace Features: None Laundry Features: Inside,LaundryRoom Cooling: CentralAir Interior Features: AllBedroomsDown