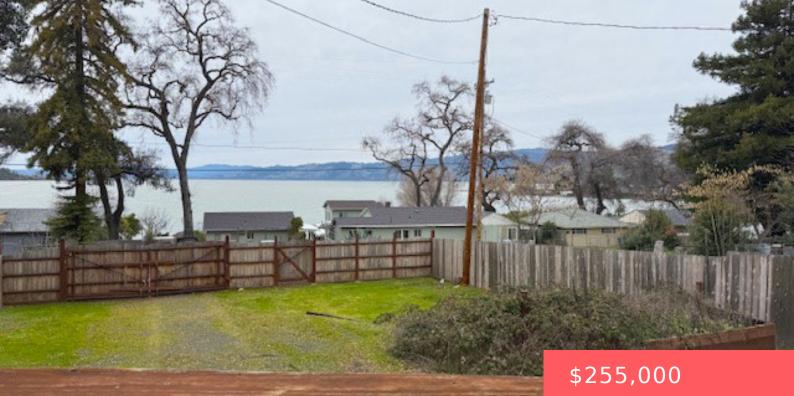

# 6585 HOHAPE AVENUE, KELSEYVILLE, CA, US, 95451

https://apogee-realestate.com

You will fall in lov [...]

- 2 heds
  - 1 bath
  - SingleFamilyResidence
  - Residentia
  - Active
  - 812 sq fi

#### Basics

Category: Residential Status: Active Bathrooms: 1 bath Area: 812 sq ft Year built: 1971 Zoning: R1 Type: SingleFamilyResidence Bedrooms: 2 beds Floors: 1, 1 floor Lot size: 8280, 8280 sq ft View: Lake County: Lake

## **Building Details**

Structure Type: House Lot Features: FrontYard Sewer: SepticTypeUnknown Levels: One Water Source: Other Open Parking Spaces: 2 Common Walls: NoCommonWalls