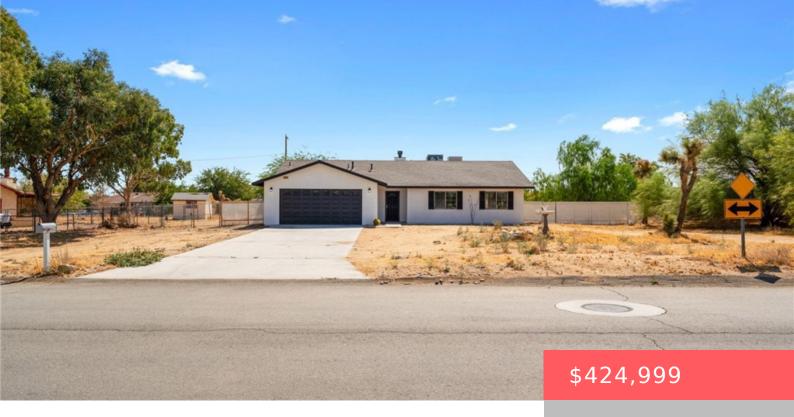

# 6623 HANFORD AVENUE, YUCCA VALLEY, CA, US, 92284

https://apogee-realestate.com

Introducing a beautifully remodeled three-bedroom, two-bath home, encompassing 1,337 sq. ft. of modern living space. This stunning property features a [...]

### **Basics**

Category: Residential

Status: Active

Bathrooms: 2 baths

**Area: 1337** sq ft

Year built: 2007

County: San Bernardino

Type: SingleFamilyResidence

Bedrooms: 3 beds

Floors: 1, 1 floor

Lot size: 22632, 22632 sq ft

View: Mountains