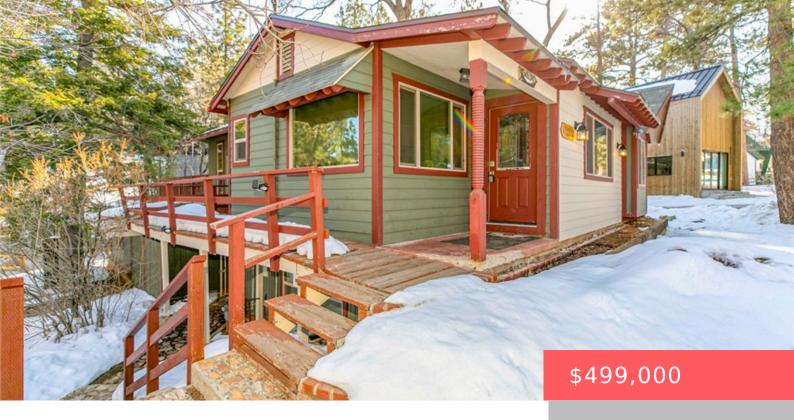

# 663 BUTTE AVENUE, BIG BEAR, CA, US, 92314

https://apogee-realestate.com

Welcome to 663 Butte [...]

- 3 beds
- 2 baths
- SingleFamilyResidence
- Residentia
- Active
- 1634 sq ft

#### **Basics**

Category: Residential Type: SingleFamilyResidence

Status: Active Bedrooms: 3 beds

Bathrooms: 2 baths Floors: 1, 1 floor

**Area: 1634** sq ft **Lot size: 6542, 6542** sq ft

Year built: 1957 View: Neighborhood, None, Trees Woods

## **Building Details**

Structure Type: HouseWater Source: PublicLot Features: ZeroToOneUnitAcreSewer: PublicSewerCommon Walls: NoCommonWallsGarage Spaces: 2

**Levels:** One **Floor covering:** Carpet, Tile

### **Amenities & Features**

Pool Features: None Parking Total: 2

Roof: Composition Window Features: Blinds, Double Pane Windows

**Cooling:** Ductless **Fireplace Features:** LivingRoom

**Heating:** Interior Features:

Ductless,ForcedAir BeamedCeilings,BrickWalls,Balcony,Storage,AllBedroomsDown

**Laundry Features:** Appliances: Dishwasher, Free Standing Range, Microwave, Refrigerator

None