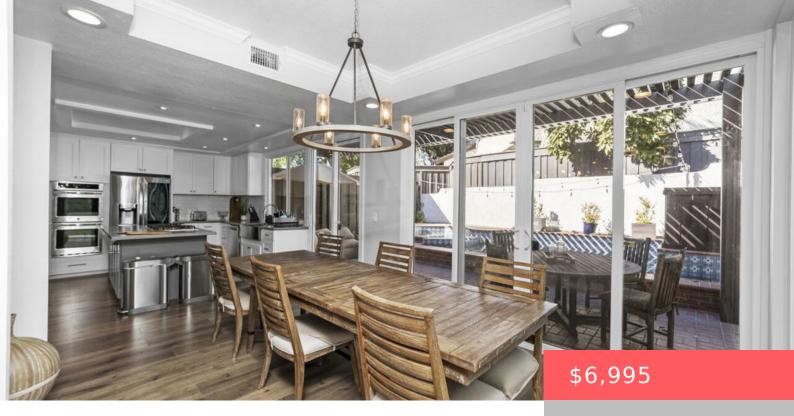

# 663 W TERRYLYNN PLACE, LONG BEACH, CA, US, 90807

https://apogee-realestate.com

Welcome Home! This b [...]

- 3 beds
- 3 haths
- SingleFamilyResidence
- ResidentialLease
- Active
- 2189 sq ft

SeparateFormalDiningRoom,EatInKitchen DoubleOven,Dishwasher,GasCooktop,Microwave,Refrigerator,Dryer,Washer