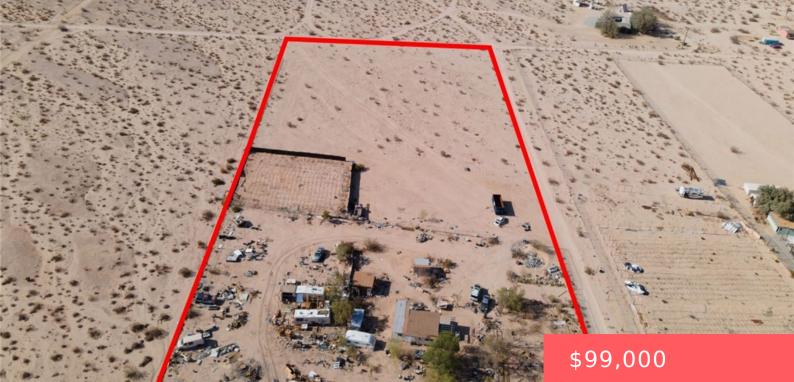

# 66567 DAISY LANE, JOSHUA TREE, CA, US, 92252

https://apogee-realestate.com

MAJOR PRICE REDUCTIO [...]

- - 1 bath
- SingleFamilyResidence
- Residentia
- Active
- 628 sq ft

#### Basics

Category: Residential Status: Active Bathrooms: 1 bath Area: 628 sq ft Year built: 1975 Zoning: JT/RL-5 Type: SingleFamilyResidence Bedrooms: 1 bed Floors: 1, 1 floor Lot size: 217800, 217800 sq ft View: Desert County: San Bernardino

# **Building Details**

Structure Type: House Lot Features: TwoToFiveUnitsAcre,DesertBack,DesertFront Common Walls: NoCommonWalls Water Source: Public Sewer: SepticTank Levels: One