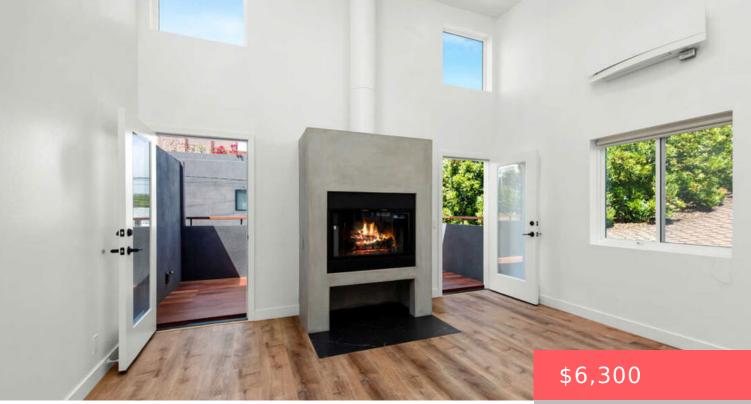

## **Building Details**

Architectural Style: Contemporary Levels: MultiSplit Open Parking Spaces: 2 Floor covering: Wood

# **Amenities & Features**

Pool Features: None Security Features: SecurityGate Fireplace Features: LivingRoom Heating: Central Appliances: Dishwasher,Refrigerator,Dryer,Washer

Parking Features: Driveway,Gated Parking Total: 2 Furnished: Unfurnished Laundry Features: Inside