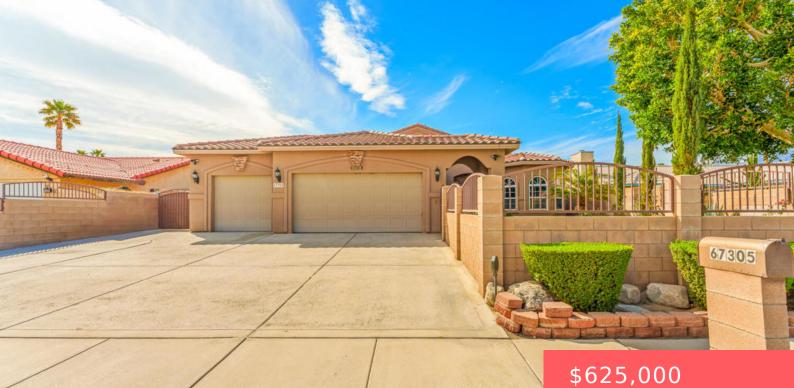

# 67305 MEDANO ROAD, CATHEDRAL CITY, CA, US, 92234

https://apogee-realestate.com

Welcome to Rio Vista [...]

- 4 beds
- 2 baths
- SingleFamilyResidence
- Residentia
- Active
- 1721 sq ft

#### Basics

Category: Residential Status: Active Bathrooms: 2 baths Floors: 1 floor Lot size: 7841, 7841 sq ft County: Riverside Type: SingleFamilyResidence Bedrooms: 4 beds Half baths: 0 half baths Area: 1721 sq ft Year built: 2004

## **Building Details**

Lot Features: SprinklerSystem Garage Spaces: 2 Fencing: Block Floor covering: Tile

Parking Total: 2

Cooling: CentralAir

### **Amenities & Features**

Parking Features: Driveway Roof: Tile Heating: Central,ForcedAir,NaturalGas Appliances: GasCooktop,GasWaterHeater,Microwave