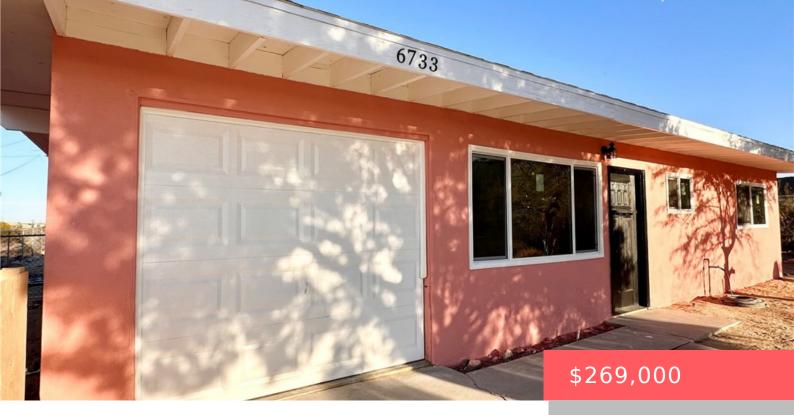

# 6733 SALADIN AVENUE, 29 PALMS, CA, US, 92277

https://apogee-realestate.com

This charming single [...]

- 3 beds
  - 1 bath
  - SingleFamilyResidence
  - Residentia
  - Active
  - 840 sq ft

#### Basics

Category: Residential Status: Active Bathrooms: 1 bath Area: 840 sq ft Year built: 1962 View: Desert,Mountains Type: SingleFamilyResidence Bedrooms: 3 beds Floors: 1, 1 floor Lot size: 9042, 9042 sq ft Property Condition: UpdatedRemodeled County: San Bernardino

# **Building Details**

Structure Type: House Lot Features: ZeroToOneUnitAcre,DesertBack,DesertFront

Common Walls: NoCommonWalls

Fencing: Wood Garage Spaces: 1 Floor covering: Laminate