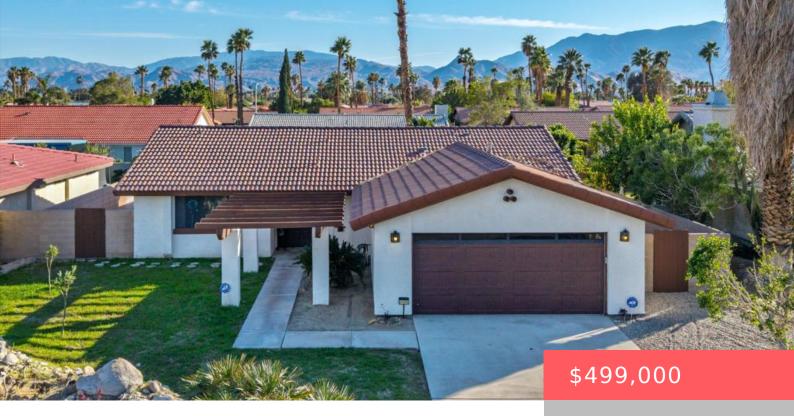

## 67425 MEDANO ROAD, CATHEDRAL CITY, CA, US, 92234

https://apogee-realestate.com

Nestled in a tranquil neighborhood, yet conveniently close to a vibrant array of shopping and entertainment options, this charming single-story [...]

- 3 heds
- 2 baths
- SingleFamilyResidence
- Residentia
- Active
- 1493 sq ft

## **Basics**

Category: Residential

Status: Active

Bathrooms: 2 baths

Floors: 1, 1 floor

Lot size: 7841, 7841 sq ft

**Property Condition:** UpdatedRemodeled

**County:** Riverside

**Type:** SingleFamilyResidence

Bedrooms: 3 beds

Half baths: 0 half baths

**Area: 1493** sq ft

Year built: 1985

**View:** Mountains

**Building Details** 

**Open Parking Spaces:** 4 **Construction Materials:** Stucco