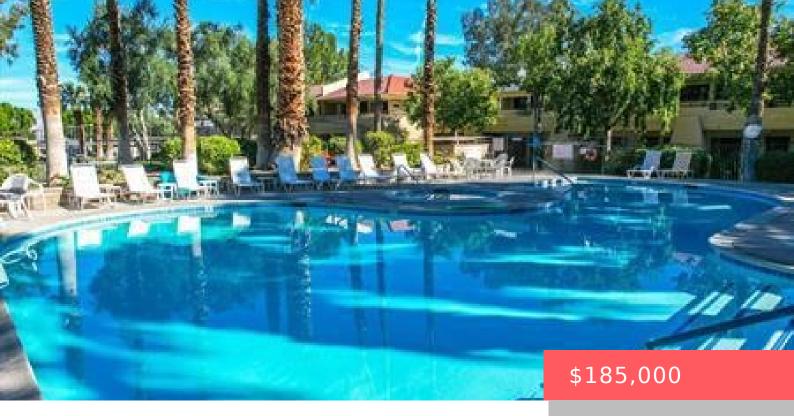

#### **Basics**

Category: Residential Type: Condominium

Status: Active Bedrooms: 1 bed

Bathrooms: 1 bath Floors: 1, 1 floor

**Area: 589** sq ft **Year built:** 1982

View: Pool Subdivision Name: Palm Springs Villas II (33114)

#### **Amenities & Features**

Pool Features: Community, Association Parking Total: 2

Association Amenities:

Barbecue, Pool, Security, Storage, Tennis Courts, Trash, Water

Fireplace Features: None Heating: Central