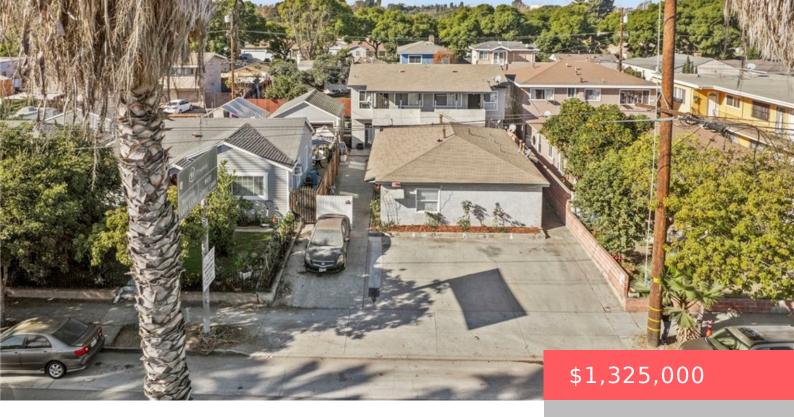

# 6759 CHERRY AVENUE, LONG BEACH, CA, US, 90805

https://apogee-realestate.com

Built in 1958, the property is zoned LBCCA, boasts recent enhancements to maximize tenant appreciation and long-term value. Located in [...]

### **Basics**

Category: CommercialSale

Status: Active

Lot size: 4294, 4294 sq ft

**County:** Los Angeles

**Type:** Multifamily

Floors: 2 floors

Year built: 1958