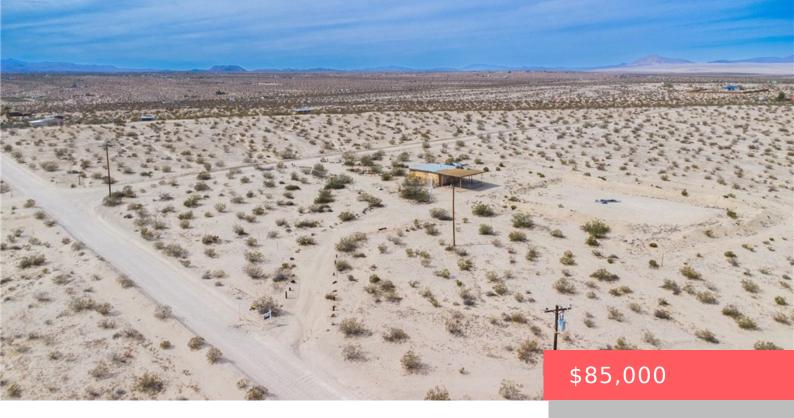

# **67722 POLE LINE ROAD, 29 PALMS, CA, US, 92277**

https://apogee-realestate.com

Discover the perfect [...]

- 1 hed
- 1 bath
- Cabin
- Residential
- Active
- 700 sq ft

#### **Basics**

Category: Residential

**Status:** Active

Bathrooms: 1 bath

**Area: 700** sq ft

Year built: 1954

**Zoning:** RL-5

Type: Cabin

Bedrooms: 1 bed

Floors: 1, 1 floor

**Lot size: 108900, 108900** sq ft

View: Mountains

County: San Bernardino

## **Building Details**

Structure Type: Cabin Water Source: Public

**Lot Features:** TwoToFiveUnitsAcre **Sewer:** SepticTypeUnknown

Common Walls: NoCommonWalls Levels: One