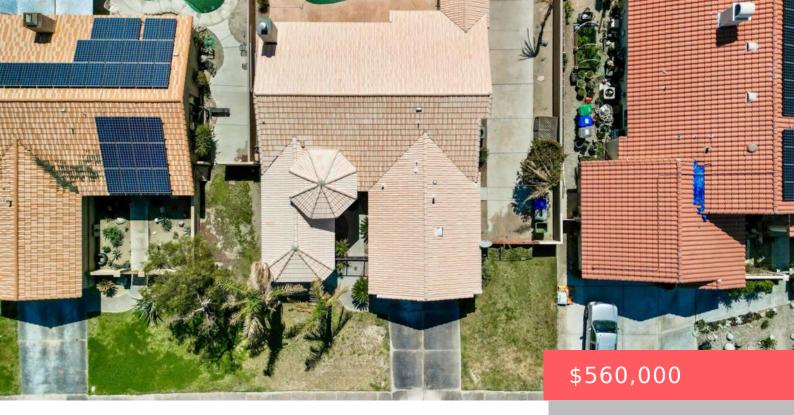

# 67755 ONTINA ROAD, CATHEDRAL CITY, CA, US, 92234

https://apogee-realestate.com

New pictures coming [...]

- 4 heds
- 2 baths
- SingleFamilyResidence
- Residentia
- Active
- 1847 sq ft

### **Basics**

Category: Residential Type: SingleFamilyResidence

Status: Active Bedrooms: 4 beds

Bathrooms: 2 baths Half baths: 0 half baths

**Floors: 1, 1** floor **Area: 1847** sq ft

**Lot size: 7405, 7405** sq ft **Year built:** 2000

## **Building Details**

Architectural Style: Traditional Lot Features: SprinklersTimer

Open Parking Spaces: 2 Fencing: Masonry
Foundation Details: Slab Garage Spaces: 2

**Levels:** One Floor covering: Tile, Vinyl

### **Amenities & Features**

Pool Features: InGround Parking Features: Garage, Garage Door Opener, On Street

**Spa Features:** Parking Total: 4 InGround.Private

Roof: Tile Window Features: Blinds

Cooling: CentralAir Fireplace Features: Gas,LivingRoom