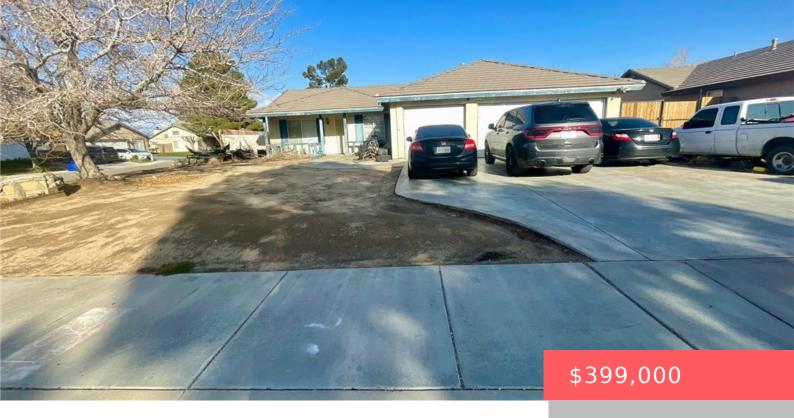

# ADELANTO, CA, US, 92301

https://apogee-realestate.com

Welcome to this stun [...]

- 4 heds
- 2 baths
- SingleFamilyResidence
- Residential
- Active
- 1570 sq ft

#### **Basics**

Category: Residential

**Status:** Active

Bathrooms: 2 baths

**Area: 1570** sq ft **Year built:** 1993

**County:** San Bernardino

**Type:** SingleFamilyResidence

**Bedrooms: 4** beds