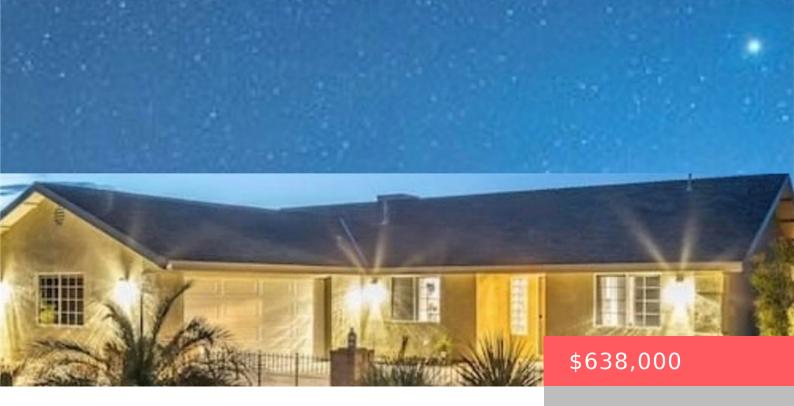

# 68054 SULLIVAN ROAD, 29 PALMS, CA, US, 92277

https://apogee-realestate.com

Nestled within your heart's desire is this dream home, close to the famous Joshua Tree National Park, masterfully conceived by [...]

## **Basics**

Category: Residential

**Status:** Active

Bathrooms: 2 baths

**Area: 1663** sq ft

Year built: 1995

County: San Bernardino

**Type:** SingleFamilyResidence

Bedrooms: 4 beds

Floors: 1, 1 floor

**Lot size: 54450, 54450** sq ft

**View:** Hills,TreesWoods

**Building Details** 

Structure Type: House Water Source: Public

Lot Features: ZeroToOneUnitAcreSewer: PublicSewerCommon Walls: NoCommonWallsGarage Spaces: 2