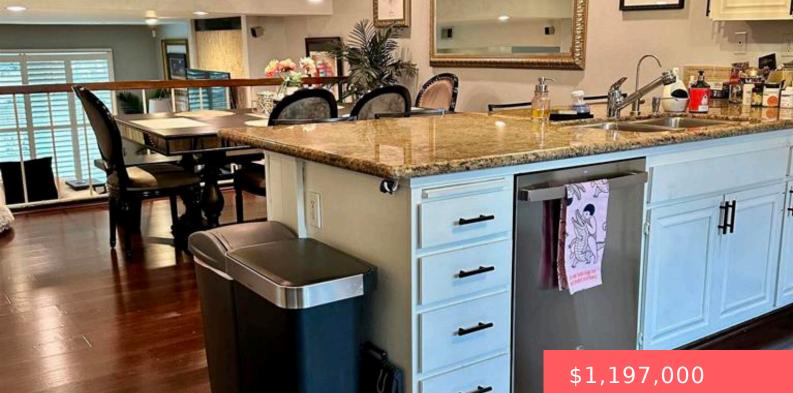

#### MARINA DEL REY, CA, US, 90292

https://apogee-realestate.com

Largest sq footage i [...]

×

# **Basics**

Category: Residential Status: Active Bathrooms: 3 baths Floors: 2, 2 floors **Year built:** 1968

Type: Townhouse Bedrooms: 2 beds Half baths: 1 half bath Area: 1897 sq ft **County:** Los Angeles

# **Building Details**



Open Parking Spaces: 2 Construction Materials: Stucco Garage Spaces: 2 Sewer: None Fencing: None Levels: Two

### **Amenities & Features**

Pool Features: InGroundParking Total: 4Cooling: CentralAirHeating: ForcedAir,NaturalGas

Parking Features: Private Utilities: WaterAvailable,SewerNotAvailable Fireplace Features: Gas,LivingRoom

Laundry Features: CommonArea, ElectricDryerHookup, GasDryerHookup

Appliances: EnergyStarQualifiedAppliances,Microwave

# Expens