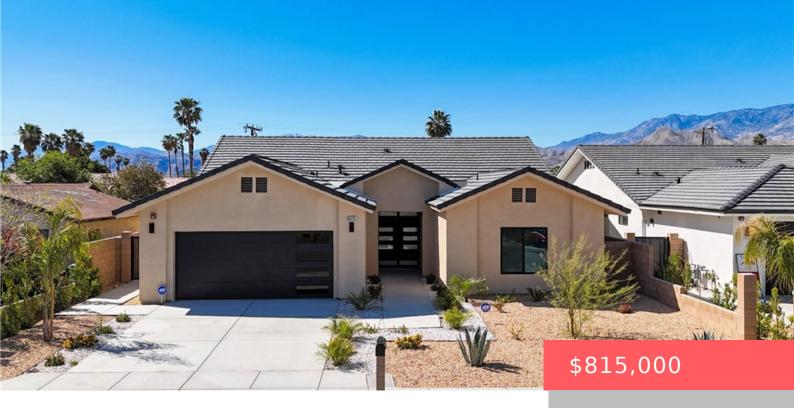

# 68295 ALCITA ROAD, CATHEDRAL CITY, CA, US, 92234

https://apogee-realestate.com

Presenting Resort St [...]

- 4 heds
- 3 baths
- SingleFamilyResidence
- Residentia
- Active
- 2042 sq ft

#### **Basics**

Category: Residential

**Status:** Active

Bathrooms: 3 baths

**Area: 2042** sq ft

Year built: 2023

**County:** Riverside

**Type:** SingleFamilyResidence

**Bedrooms: 4** beds

Floors: 1, 1 floor

Lot size: 8276, 8276 sq ft

Zoning: R1

# **Building Details**

Structure Type: House Water Source: Public

Lot Features: ZeroToOneUnitAcreSewer: PublicSewerCommon Walls: NoCommonWallsGarage Spaces: 2

Levels: One

### **Amenities & Features**

**Pool Features:** GasHeat, Private, SeeRemarks **Parking Total:** 2

**Cooling:** CentralAir **Fireplace Features:** SeeRemarks

Heating: Central Interior Features: AllBedroomsDown