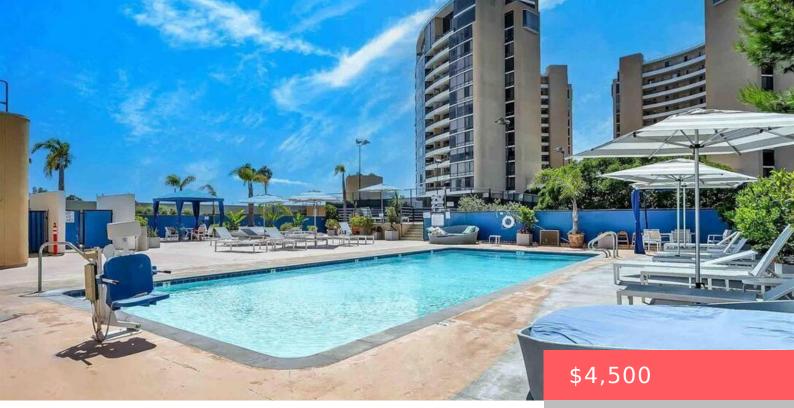

# Amenities & Features

Pool Features: Community, Association

Association Amenities: ControlledAccess,Pool,Sauna,SpaHotTub

Fireplace Features: None

Heating: Central

Appliances: Dishwasher, Disposal, Microwave, Refrigerator

## Expenses, Fees & Taxes

Security Deposit: \$4,500

Miscellaneous

List Office Name: Realty One Group United

Community Features: Pool