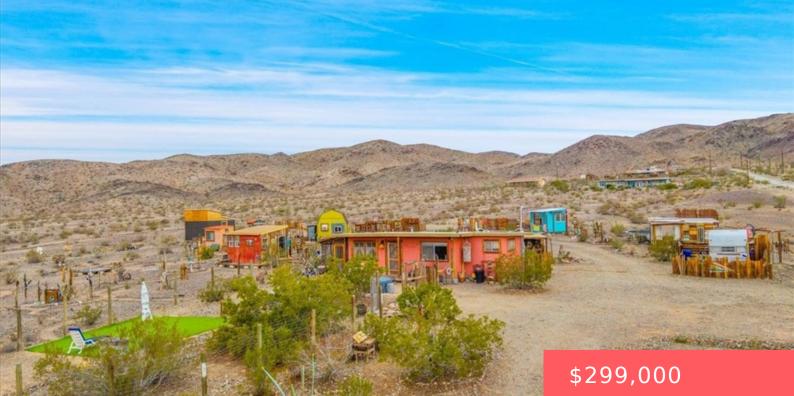

# 68451 BELLERUE ROAD, 29 PALMS, CA, US, 92277

https://apogee-realestate.com

Incredible Opportuni [...]

- - 1 bath
  - SingleFamilyResidence
  - Residentia
  - Active
- 496 sq ft

#### Basics

Category: Residential Status: Active Bathrooms: 1 bath Area: 496 sq ft Year built: 1958 County: San Bernardino Type: SingleFamilyResidence Bedrooms: 1 bed Floors: 1, 1 floor Lot size: 108900, 108900 sq ft View: Desert,Mountains,Panoramic

## **Building Details**

Structure Type: House Lot Features: DesertBack,DesertFront Common Walls: NoCommonWalls Water Source: Public Sewer: SepticTank Levels: One

### **Amenities & Features**

Pool Features: NoneCooling: ZonedFireplace Features: LivingRoomHeating: ZonedInterior Features: WorkshopLaundry Features: LaundryCloset,Outside