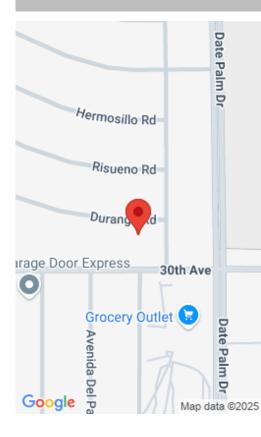

### 68945 DURANGO ROAD, CATHEDRAL CITY, CA, US, 92234

https://apogee-realestate.com

Lot No 493

\$920,000

Subdivision Name: Panorama County: Riverside