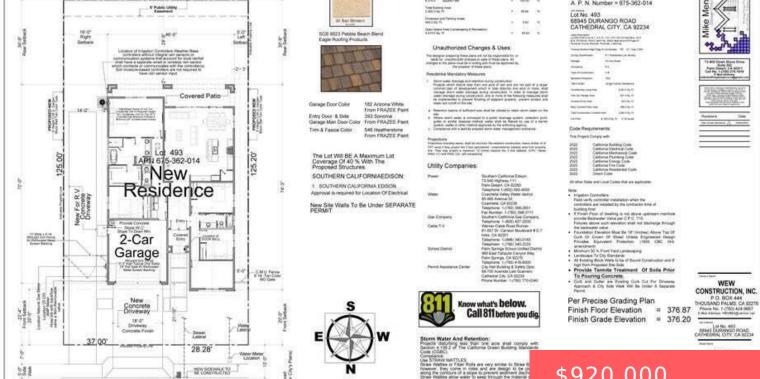

### 68945 DURANGO ROAD, CATHEDRAL CITY, CA, US, 92234

https://apogee-realestate.com

Lot No 493

\$920,000

#### **Basics**

Category: Residential Type: SingleFamilyResidence

Status: Active Bedrooms: 4 beds

Bathrooms: 2 baths Half baths: 0 half baths

**Floors: 1, 1** floor **Area: 2400** sq ft

**Lot size: 8276, 8276** sq ft **Year built:** 2025

Subdivision Name: Panorama County: Riverside

# **Building Details**

Lot Features: DripIrrigationBubblers,SprinklersTimer Sewer: Unknown

Fencing: Block Garage Spaces: 2

Levels: One

### **Amenities & Features**

Parking Features: Garage, Garage Door Opener Security Features: Fire Sprinkler System

Patio & Porch Features: Covered Spa Features: Heated,InGround

Parking Total: 2 Roof: Tile